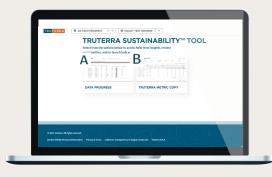

## **GROWER DATA PROGRESS DASHBOARD**

- **A. Data Filters** allow you to filter down the data shown in the dashboard
- **B. Metric progress status bars** gives a snapshot of the data completion for the selected grower
- **C. Field information** new card view allows all season years to be shown for each field
- D. Metric Status Click on metric status button to enter the metric.Green = Complete, Yellow = in progress, & Red = Not started
- **E. Crop Change** Use this icon to change both summer & winter crops