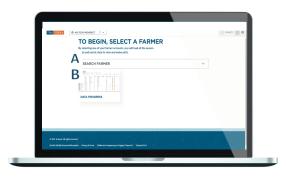

## **GROWER LANDING PAGE**

- **A. Data Progress Dashboard** ability to view all fields under the grower, add/edit crop type, and navigate to metric
- **B. Truterra metric copy** access past years metrics and copy it to current fields