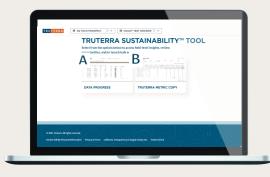

## **GROWER DATA PROGRESS DASHBOARD**

- **A. Metric progress status bars** give a snapshot of the data competition for the selected grower
- **B. Data Filters** allow you to filter down the data shown in the dashboard
- C. Field information click the '+' icon to see all season years for a field
- **D. Crop Change** Use this icon to change both summer & winter crops
- **E. Metric Status** Click on metric status button to enter the metric. Green = Complete, Yellow = in progress, & Red = Not started